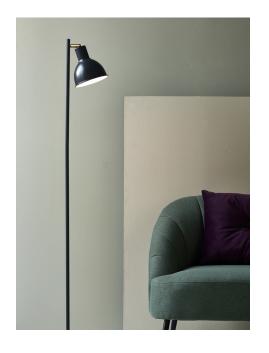

## nordlux®

Height (cm): 145 Shade diameter (cm): 15 Tilt angle: 30°

## Pop Rough

por\_\_\_\_

8

Item number: 48754011 Grey EAN: 5701581461482

Packaging unit 2 Material: Metal/Plastic IP20, Class 2 (Double isolated), 230V Cord: 150 cm, Black Can the cable be replaced? No Switch on the cable E27, Max. 15W, Light source not included

Area: Indoor Energy class A++ - A

The timeless Pop series exudes simplicity and modern design. The simple design is expressed through the tight frame and round screen that beautifully contrast the rough surface and brushed brass detail which gives Pop an industrial look.