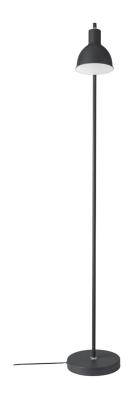

## nordlux®

Height (cm): 145 Shade diameter (cm): 15 Tilt angle: 30°

## Pop Rough

por\_\_\_\_

8

Item number: 48754011 Grey EAN: 5701581461482

Packaging unit 2 Material: Metal/Plastic IP20, Class 2 (Double isolated), 230V Cord: 150 cm, Black Can the cable be replaced? No Switch on the cable E27, Max. 15W, Light source not included

Area: Indoor Energy class A++ - A

The timeless Pop series exudes simplicity and modern design. The simple design is expressed through the tight frame and round screen that beautifully contrast the rough surface and brushed brass detail which gives Pop an industrial look.